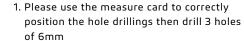

## 3 INSTALLATION

- 2. Fix 3 expansion plugs into the holes
- 3. Fix 3 screws into the expansion plugs leaving spare space to hang & secure the light.
- 4. Hang the notch onto the screws and fasten the lamp
- 5. Press the power button on the back to program the operating mode