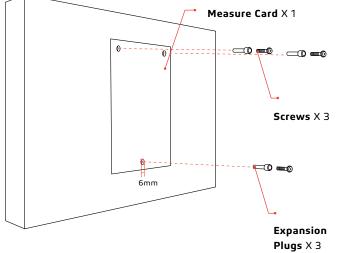

## 3 INSTALLATION

- 2. Fix 3 expansion plugs into the holes
- 3. Fix 3 screws into the expansion plugs leaving spare space to hang & secure the light.
- 4. Hang the notch onto the screws and fasten the lamp
- 5. Press the power button on the back to program the operating mode