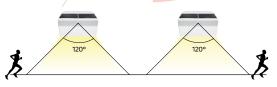

### Warning

- 1. The lamp is equipped with internal batteries. Non-professionals please do not disassemble the lamp.
- 2. Please do not dispose the battery in household garbage to avoid explosion.

COST

| POWER / LUMEN          | 6.8W / 800LM                                                            |
|------------------------|-------------------------------------------------------------------------|
| LED                    | SMD 2835 X 60PCS                                                        |
| LI-ION BATTERY         | 4.0Ah / 3.7V                                                            |
| SOLAR PANEL            | 4.4 Wp, Mono-crystalline Silicon                                        |
| WORKING MODE           | 3 Different Modes                                                       |
| DETECTION ANGLE / AREA | 120° ≤ 19.7ft                                                           |
| VISIBLE DISTANCE       | 39.3 ft                                                                 |
| IP DEGREE              | IP65                                                                    |
| WARRANTY               | 3 YEARS                                                                 |
| LIFESPAN               | 35,000 hrs                                                              |
| INSTALLATION HEIGHT    | ≤ 13.1 ft                                                               |
| PACKING                | Solar Light X 1, Accessory Bag X 1,<br>User Manual X 1, Measure Card X1 |

#### MODE B

Automatically turns on to full brightness (800LM) when motion is detected in the range s19.7ft and then dims to 3% brightness in 20 seconds of no motion.

### MODE C

Automatically turns on to full brightness (800LM) when motion is detected in the range ≤19.7ft and then turns off in 30 seconds of no motion.