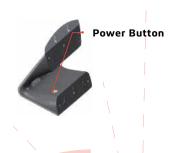

## 3 INSTALLATION

- 2. Fix 3 expansion plugs into the holes
- 3. Fix 3 screws into the expansion plugs leaving spare space to hang & secure the light.
- 4. Hang the notch onto the screws and fasten the lamp
- 5. Press the power button on the back to program the operating mode

# OPERATING MODES

Please press the power button to program an operating mode:

Press 1 time for **MODE A**Press 2 times for **MODE B** 

Press 3 times for MODE C

Press 4 times to TURN OFF