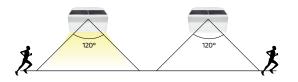

#### MODE B

Automatically turns on to full brightness (800LM) when motion is detected in the range s19.7ft and then dims to 3% brightness in 20 seconds of no motion.

### MODE C

Automatically turns on to full brightness (800LM) when motion is detected in the range ≤19.7ft and then turns off in 30 seconds of no motion.