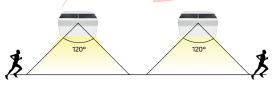

### Warning

- 1. The lamp is equipped with internal batteries. Non-professionals please do not disassemble the lamp.
- 2. Please do not dispose the battery in household garbage to avoid explosion.

| POWER / LUMEN          | 6.8W / 800LM                        |
|------------------------|-------------------------------------|
| LED                    | SMD 2835 X 60PCS                    |
| LI-ION BATTERY         | 4.0Ah / 3.7V                        |
| SOLAR PANEL            | 4.4 Wp, Mono-crystalline Silicon    |
| WORKING MODE           | 3 Different Modes                   |
| DETECTION ANGLE / AREA | 120° ≤ 19.7ft                       |
| VISIBLE DISTANCE       | 39.3 ft                             |
| CHARGING TEMPERATURE   | 0°C/32°F to 149°F                   |
| IP DEGREE              | IP65                                |
| - WADDANTY             | 3 YEARS                             |
| LIFESPAN               | 35,000 hrs                          |
| INSTALLATION HEIGHT    | ≤ 13.1 ft                           |
| PACKING                | Solar Light X 1, Accessory Bag X 1, |

#### MODE B

Automatically turns on to full brightness (800LM) when motion is detected in the range ≤19.7ft and then dims to 3% brightness in 20 seconds of no motion.

## MODE C

Automatically turns on to full brightness (800LM) when motion is detected in the range ≤19.7ft and then turns off in 30 seconds of no motion.