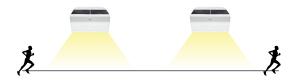

#### MODE B

Automatically turns on to full brightness (800LM) when motion is detected in the range ≤19.7ft and then dims to 3% brightness in 20 seconds of no motion.

## MODE C

Automatically turns on to full brightness (800LM) when motion is detected in the range ≤19.7ft and then turns off in 30 seconds of no motion.