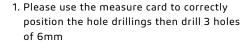

# INSTALLATION

- 2. Fix 3 expansion plugs into the holes
- 3. Fix 3 screws into the expansion plugs leaving spare space to hang & secure the light.
- 4. Hang the notch onto the screws and fasten the lamp
- 5. Press the power button on the back to program the operating mode