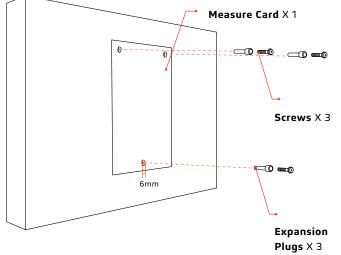

# INSTALLATION

- 2. Fix 3 expansion plugs into the holes
- 3. Fix 3 screws into the expansion plugs leaving spare space to hang & secure the light.
- 4. Hang the notch onto the screws and fasten the lamp
- 5. Press the power button on the back to program the operating mode