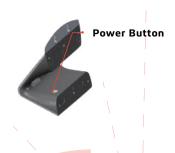

# INSTALLATION

- 2. Fix 3 expansion plugs into the holes
- 3. Fix 3 screws into the expansion plugs leaving spare space to hang & secure the light.
- 4. Hang the notch onto the screws and fasten the lamp
- 5. Press the power button on the back to program the operating mode

## **OPERATING MODES**

Please press the power button to program an operating mode:

Press 1 time for MODE A

Press 2 times for MODE B

Press 3 times for MODE C

Press 4 times to TURN OFF