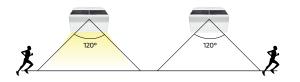

### Warning

- 1. The lamp is equipped with internal batteries. Non-professionals please do not disassemble the lamp.
- 2. Please do not dispose the battery in household garbage to avoid explosion.

| POWER / LUMEN          | 6.8W / 800LM                        |
|------------------------|-------------------------------------|
| LED                    | SMD 2835 X 60PCS                    |
| LI-ION BATTERY         | 4.0Ah / 3.7V                        |
| SOLAR PANEL            | 4.4 Wp, Mono-crystalline Silicon    |
| WORKING MODE           | 3 Different Modes                   |
| DETECTION ANGLE / AREA | 120° ≤ 19.7ft                       |
| VISIBLE DISTANCE       | 39.3 ft                             |
| CHARGING TEMPERATURE   | 0°C/32°F to 149°F                   |
| IP DEGREE              | IP65                                |
| - WADDANTY             | 3 YEARS                             |
| LIFESPAN               | 35,000 hrs                          |
| INSTALLATION HEIGHT    | ≤ 13.1 ft                           |
| PACKING                | Solar Light X 1, Accessory Bag X 1, |

#### MODE B

Automatically turns on to full brightness (800LM) when motion is detected in the range ≤19.7ft and then dims to 3% brightness in 20 seconds of no motion.

## MODE C

Automatically turns on to full brightness (800LM) when motion is detected in the range ≤19.7ft and then turns off in 30 seconds of no motion.